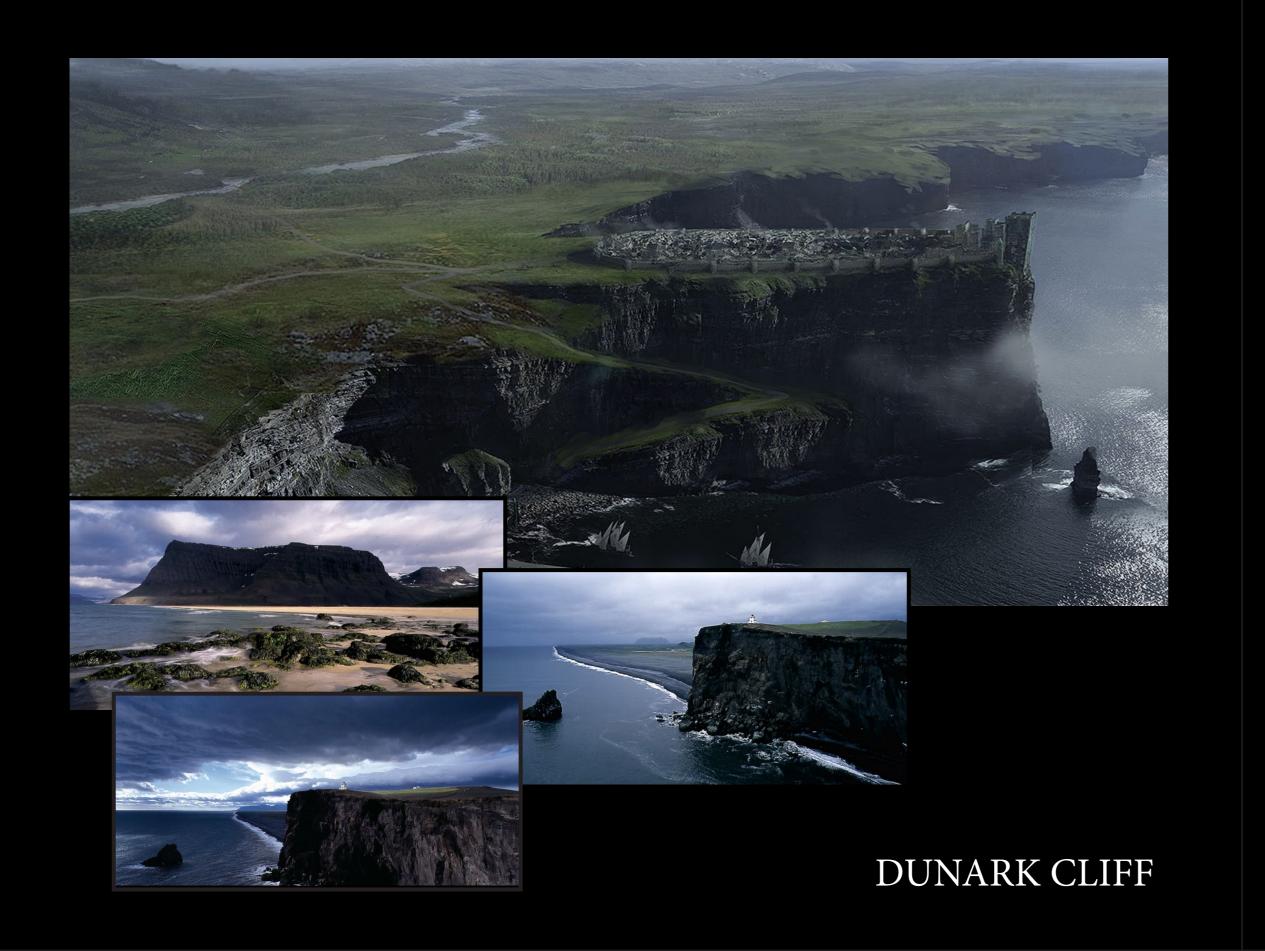

Nepenthe Film

Dina, the protagonist, is a young girl who has the ability to see people's shame. Therefore nobody in her town, Birchen, wants to look her in the eyes and be her friend.

One day Dina's mother, Melussina, from whom she has inherited this power, has to go to Dunark, the capital, to solve a crime.

Drakan, the antagonist, comes and takes Dina to Dunark.

He has an obscure plan.

Along with his mother Dama Lizea.

Dina meets Nico, the castle prince and prisoner.

They manage to escape past Drakan's dragons...

#### **Dunark** Fortress