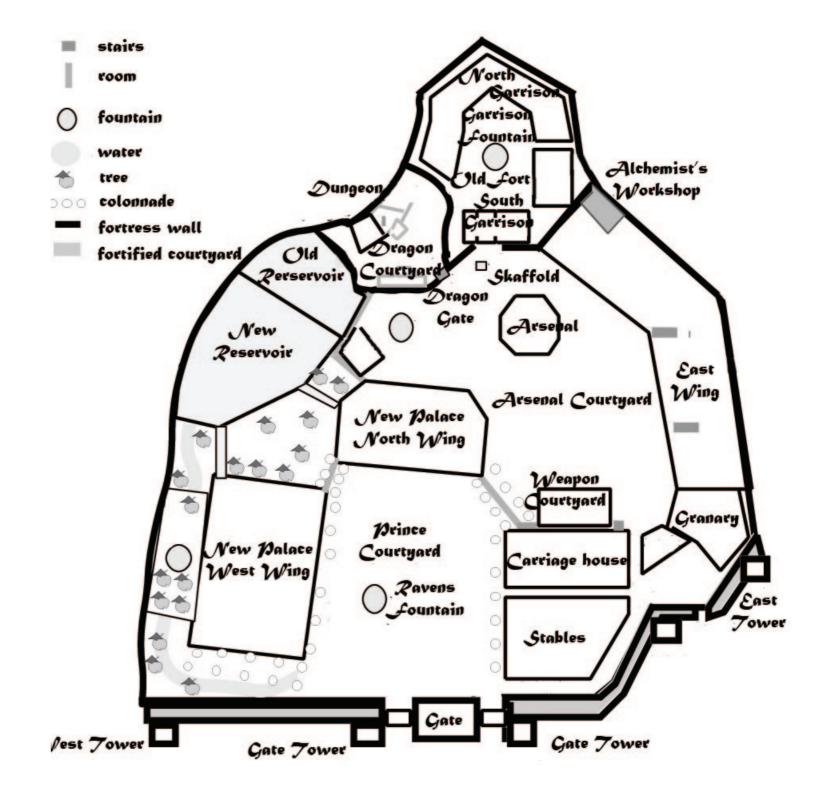

m she has inherited this power, has to go to Dunark, the capital, to solve a crime.

Drakan, the antagonist, comes and takes Dina to Dunark.







He has an obscure plan.

Along with his mother Dama Lizea.



Dina meets Nico, the castle prince and prisoner.

They manage to escape past Drakan's dragons...





...and hide in Master Maunus' house.

Dina meets Rosa, who will become her best friend.



Drakan takes control of the city, by unleashing his dragons.



Many more dangerous adventures await...



They will escape to the Highlands and a brief savety until their next adventure begins.

# THE CHARACTERS

















### THE DRAGONS





































## THE LOCATIONS









EN THE MILL





LINDEN HOUSE



#### Dunark Village









#### **Dunark** Fortress



















### MASTER MAUNUS' HOUSE