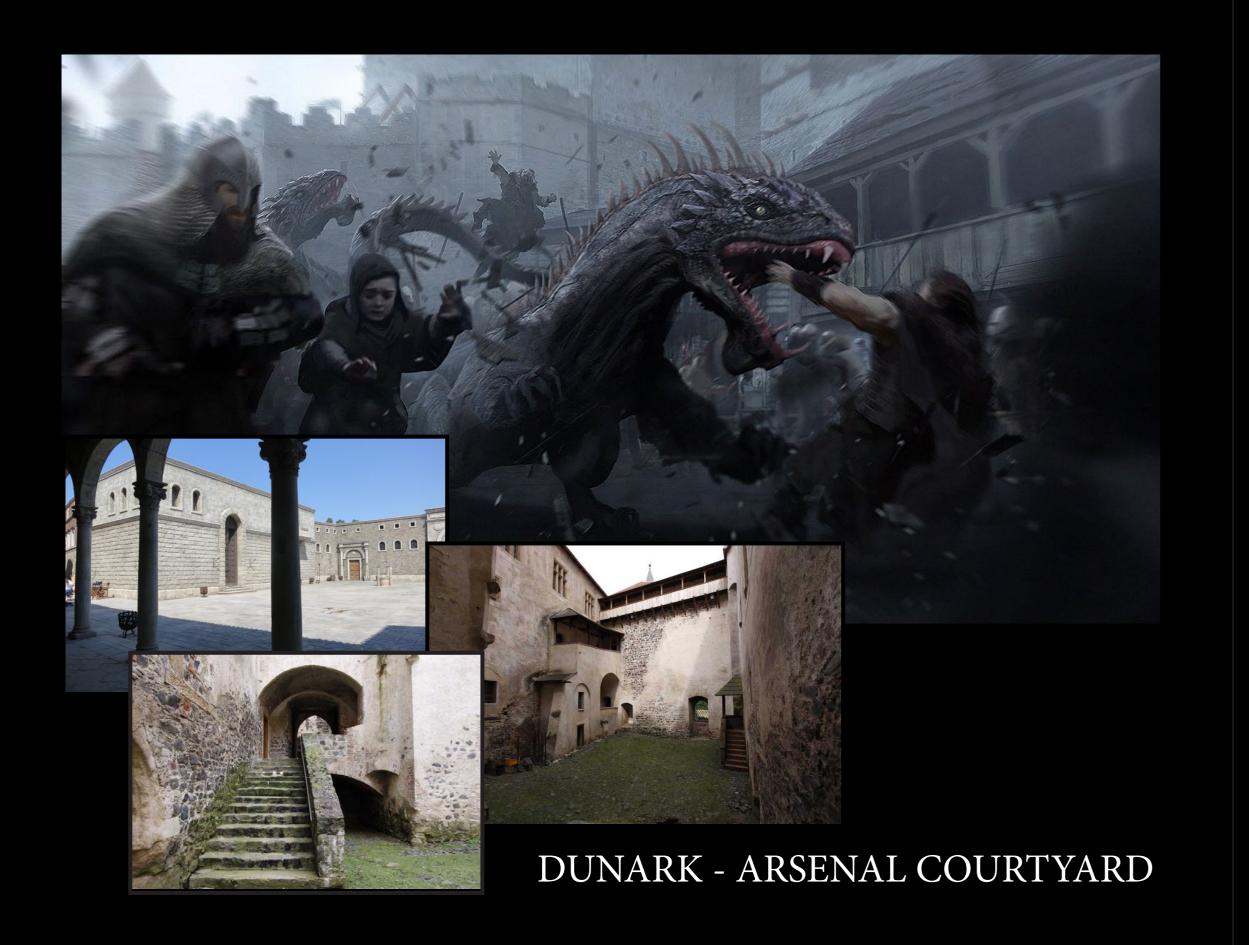

Drakan, the antagonist, comes and takes Dina to Dunark.

He has an obscure plan.

Along with his mother Dama Lizea.

Dina meets Nico, the castle prince and prisoner.

They manage to escape past Drakan's dragons...

...and hide in Master Maunus' house.

Dina meets Rosa, who will become her best friend.

Drakan takes control of the city, by unleashing his dragons.

Many more dangerous adventures await...

They will escape to the Highlands and a brief savety until their next adventure begins.