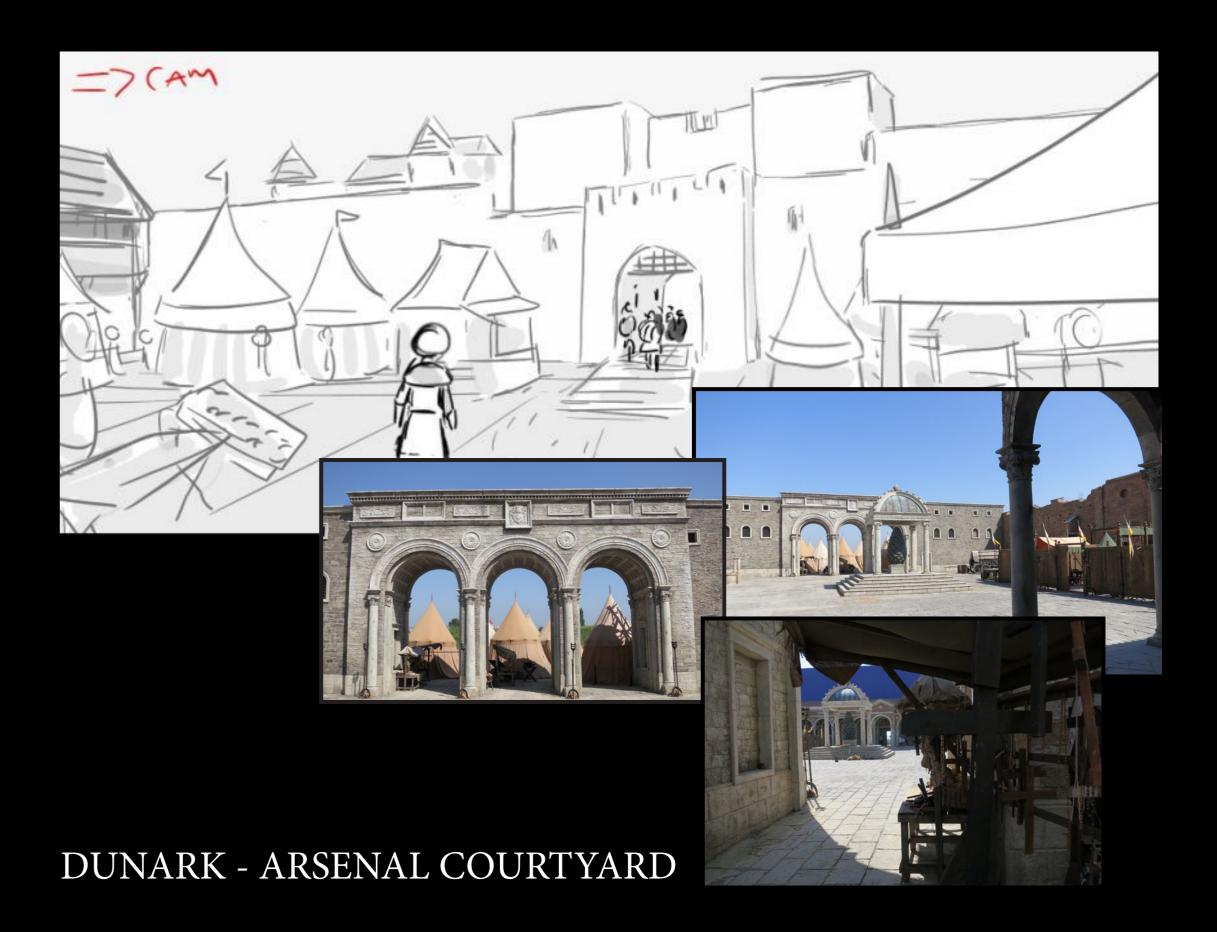

...and hide in Master Maunus' house.

Dina meets Rosa, who will become her best friend.

Drakan takes control of the city, by unleashing his dragons.

Many more dangerous adventures await...

They will escape to the Highlands and a brief savety until their next adventure begins.