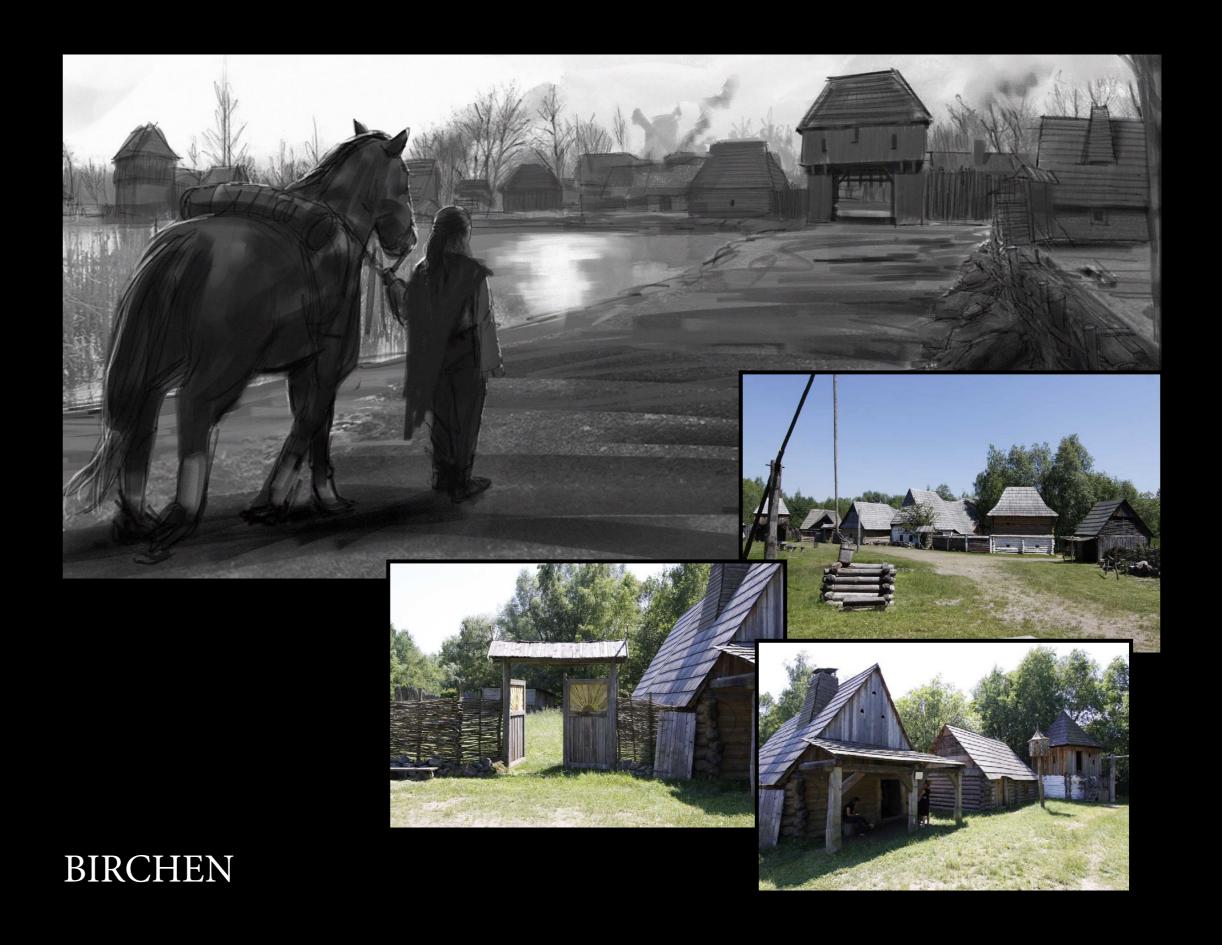

Nepenthe Film

Dina, the protagonist, is a young girl who has the ability to see people's shame. Therefore nobody in her town, Birchen, wants to look her in the eyes and be her friend.

One day Dina's mother, Melussina, from whom she has inherited this power, has to go to Dunark, the capital, to solve a crime.

## THE LOCATIONS

EN THE MILL

LINDEN HOUSE