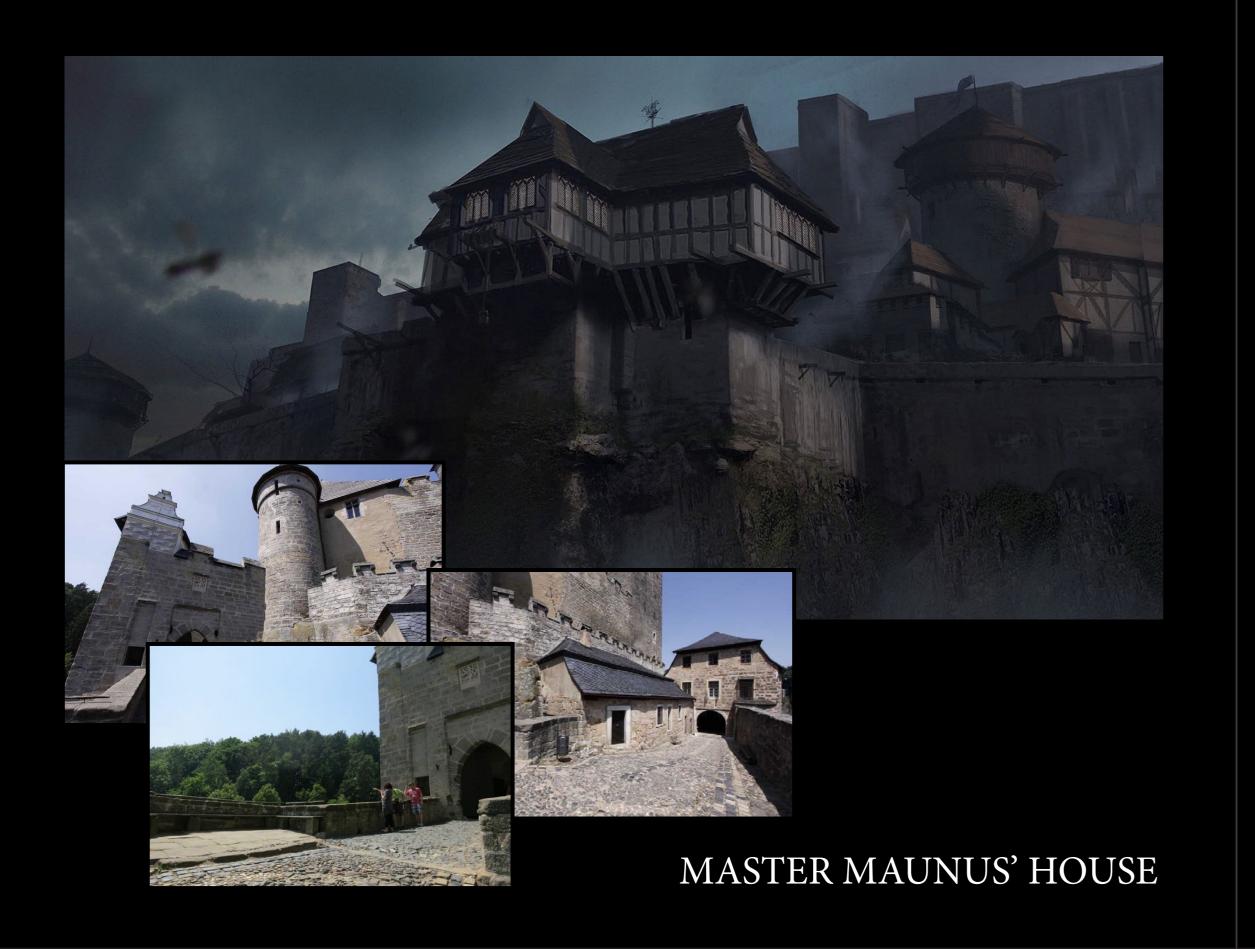

...and hide in Master Maunus' house.

Dina meets Rosa, who will become her best friend.

Drakan takes control of the city, by unleashing his dragons.

Many more dangerous adventures await...

They will escape to the Highlands and a brief savety until their next adventure begins.

### MASTER MAUNUS' HOUSE