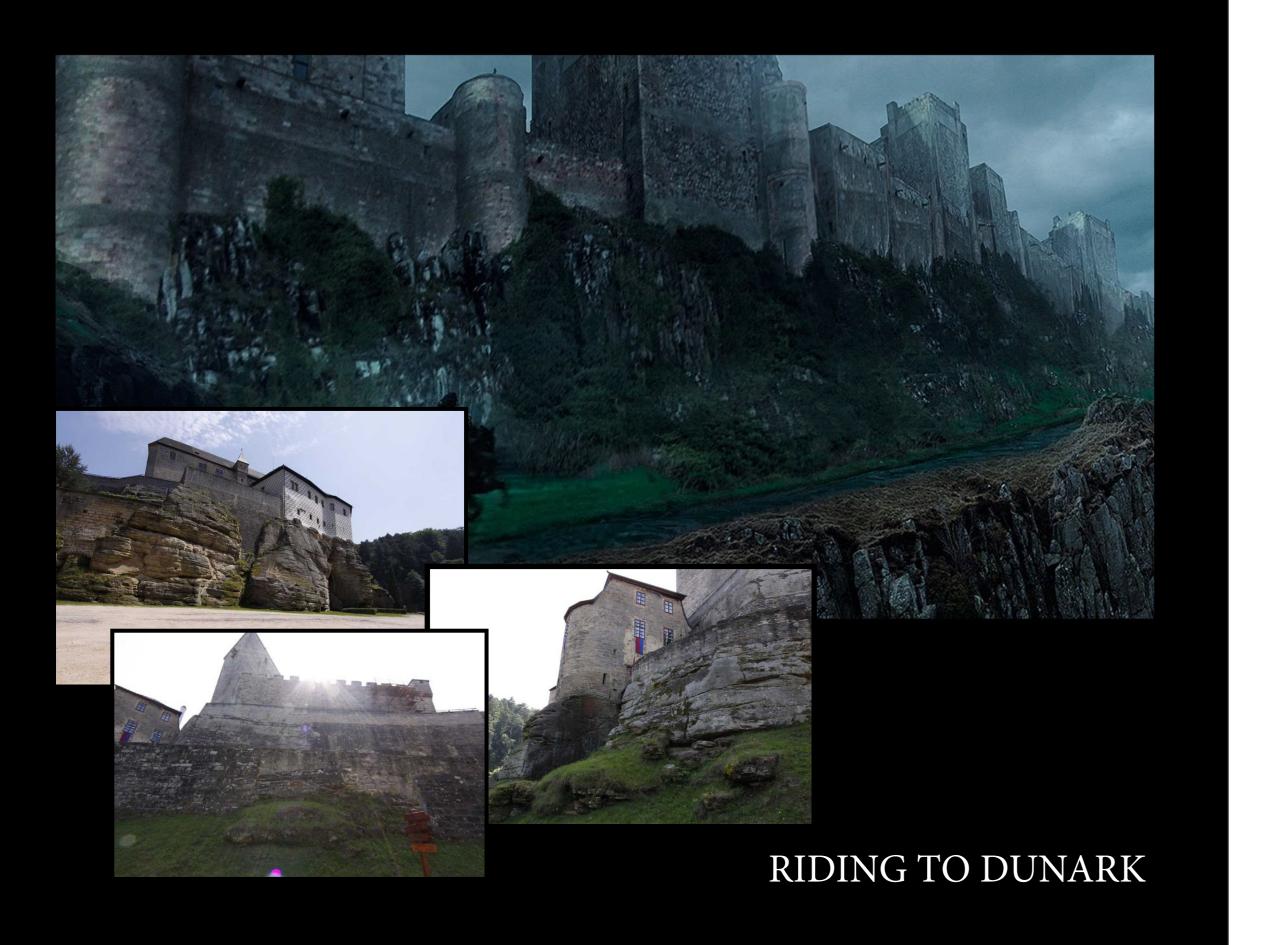

her friend.



One day Dina's mother, Melussina, from whom she has inherited this power, has to go to Dunark, the capital, to solve a crime.

Drakan, the antagonist, comes and takes Dina to Dunark.







He has an obscure plan.

Along with his mother Dama Lizea.



Dina meets Nico, the castle prince and prisoner.

They manage to escape past Drakan's dragons...





...and hide in Master Maunus' house.

Dina meets Rosa, who will become her best friend.



Drakan takes control of the city, by unleashing his dragons.



Many more dangerous adventures await...



They will escape to the Highlands and a brief savety until their next adventure begins.

# THE CHARACTERS

















### THE DRAGONS





































## THE LOCATIONS









EN THE MILL





LINDEN HOUSE



#### Dunark Village









#### **Dunark** Fortress



















### MASTER MAUNUS' HOUSE