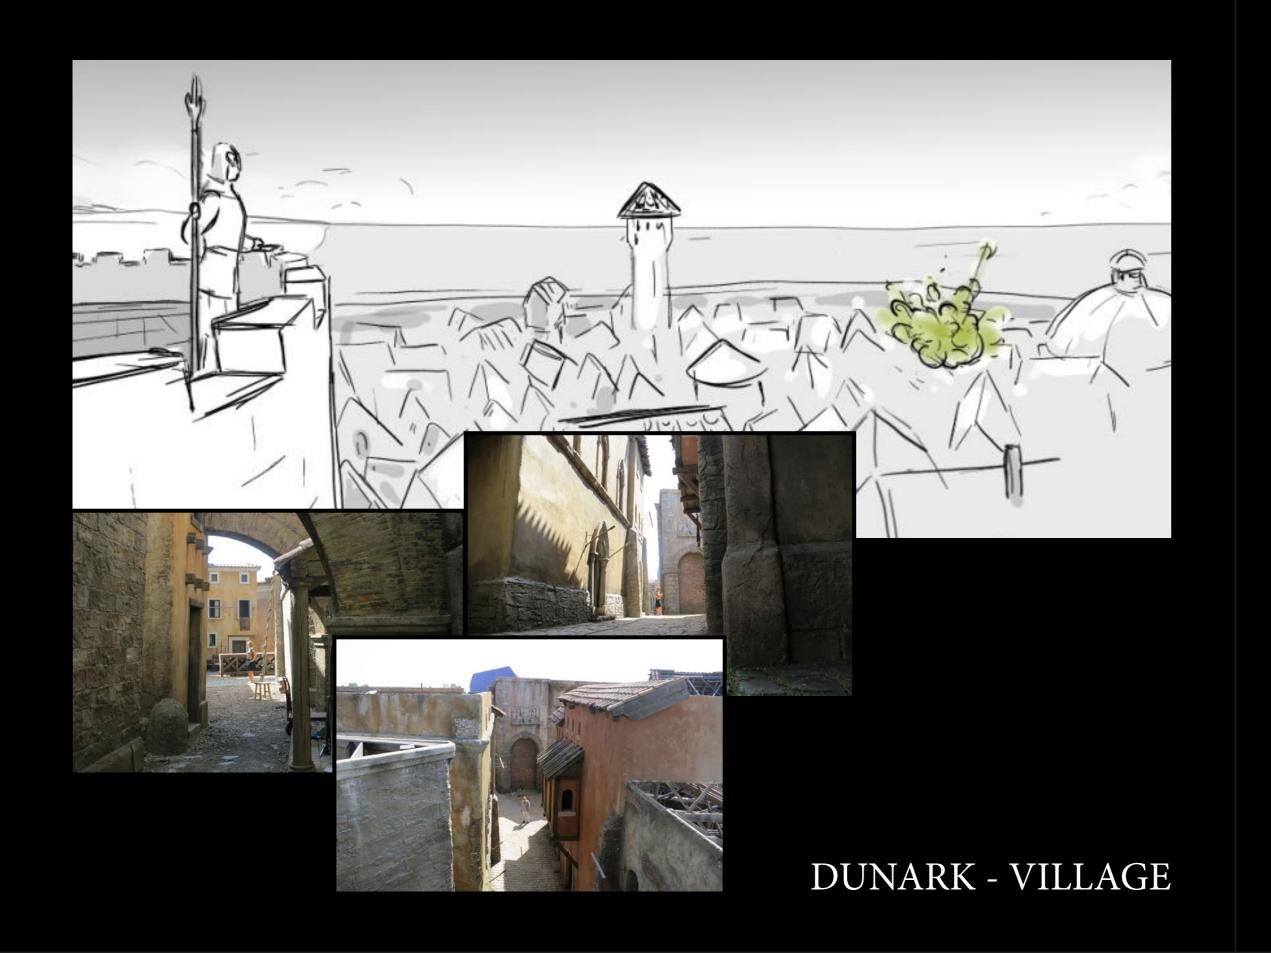

na's mother, Melussina, from whom she has inherited this power, has to go to Dunark, the capital, to solve a crime.

Drakan, the antagonist, comes and takes Dina to Dunark.







He has an obscure plan.

Along with his mother Dama Lizea.



Dina meets Nico, the castle prince and prisoner.

They manage to escape past Drakan's dragons...





...and hide in Master Maunus' house.

Dina meets Rosa, who will become her best friend.



Drakan takes control of the city, by unleashing his dragons.



Many more dangerous adventures await...



They will escape to the Highlands and a brief savety until their next adventure begins.

# THE CHARACTERS

















### THE DRAGONS





































## THE LOCATIONS









EN THE MILL





LINDEN HOUSE



#### Dunark Village









#### **Dunark** Fortress



















### MASTER MAUNUS' HOUSE