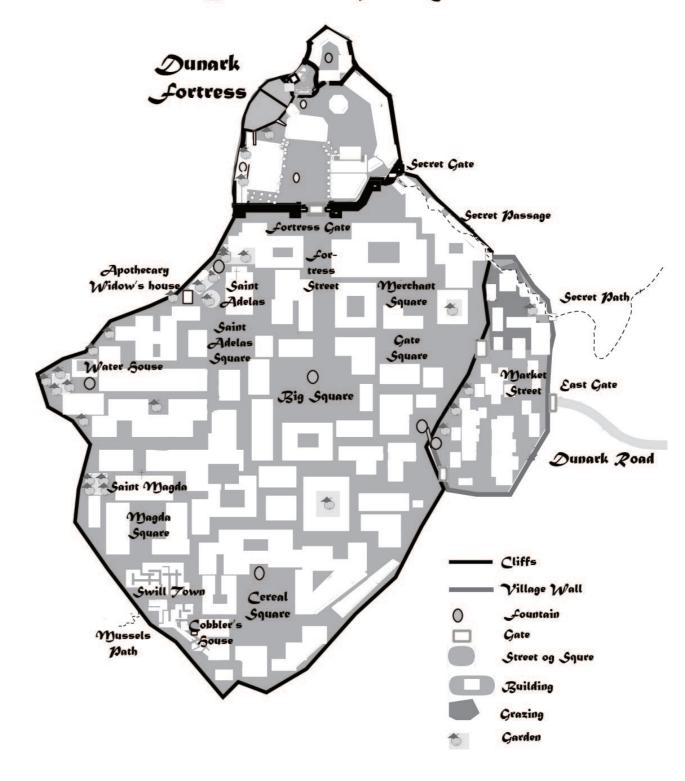

Dina's mother, Melussina, from whom she has inherited this power, has to go to Dunark, the capital, to solve a crime.

Drakan, the antagonist, comes and takes Dina to Dunark.







He has an obscure plan.

Along with his mother Dama Lizea.



Dina meets Nico, the castle prince and prisoner.

They manage to escape past Drakan's dragons...





...and hide in Master Maunus' house.

Dina meets Rosa, who will become her best friend.



Drakan takes control of the city, by unleashing his dragons.



Many more dangerous adventures await...



They will escape to the Highlands and a brief savety until their next adventure begins.

# THE CHARACTERS

















### THE DRAGONS





































## THE LOCATIONS









EN THE MILL





LINDEN HOUSE



#### Dunark Village









#### **Dunark** Fortress



















### MASTER MAUNUS' HOUSE