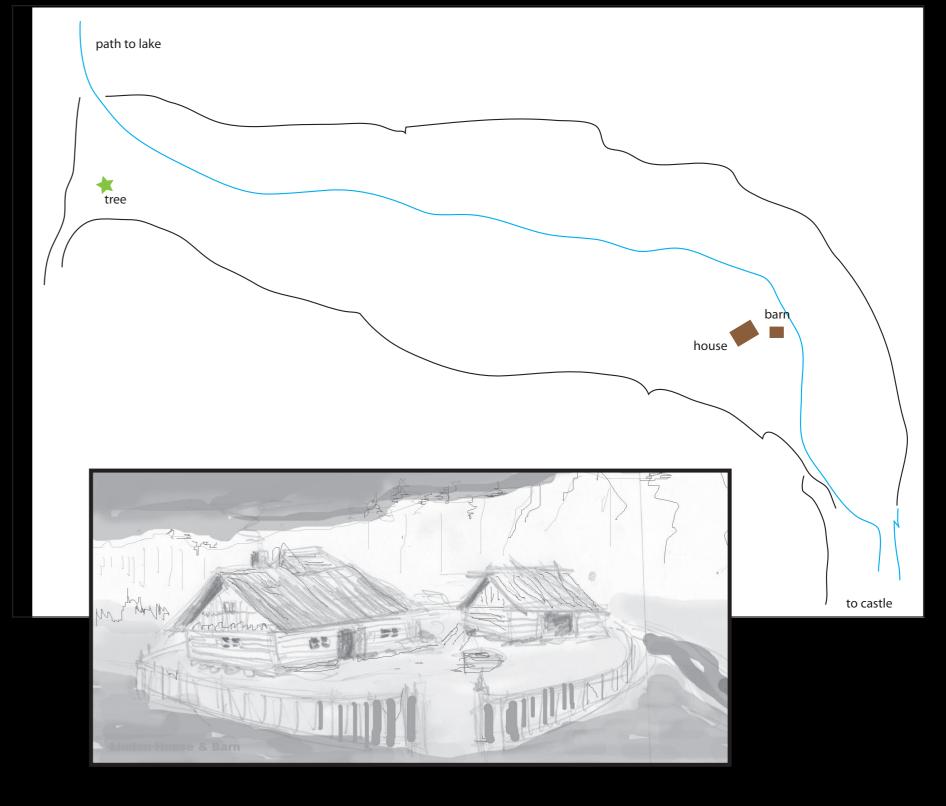

the eyes and be her friend.



One day Dina's mother, Melussina, from whom she has inherited this power, has to go to Dunark, the capital, to solve a crime.

Drakan, the antagonist, comes and takes Dina to Dunark.







He has an obscure plan.

Along with his mother Dama Lizea.



Dina meets Nico, the castle prince and prisoner.

They manage to escape past Drakan's dragons...





...and hide in Master Maunus' house.

Dina meets Rosa, who will become her best friend.



Drakan takes control of the city, by unleashing his dragons.



Many more dangerous adventures await...



They will escape to the Highlands and a brief savety until their next adventure begins.

# THE CHARACTERS

















### THE DRAGONS





































## THE LOCATIONS









EN THE MILL





LINDEN HOUSE



#### Dunark Village









#### **Dunark** Fortress



















### MASTER MAUNUS' HOUSE