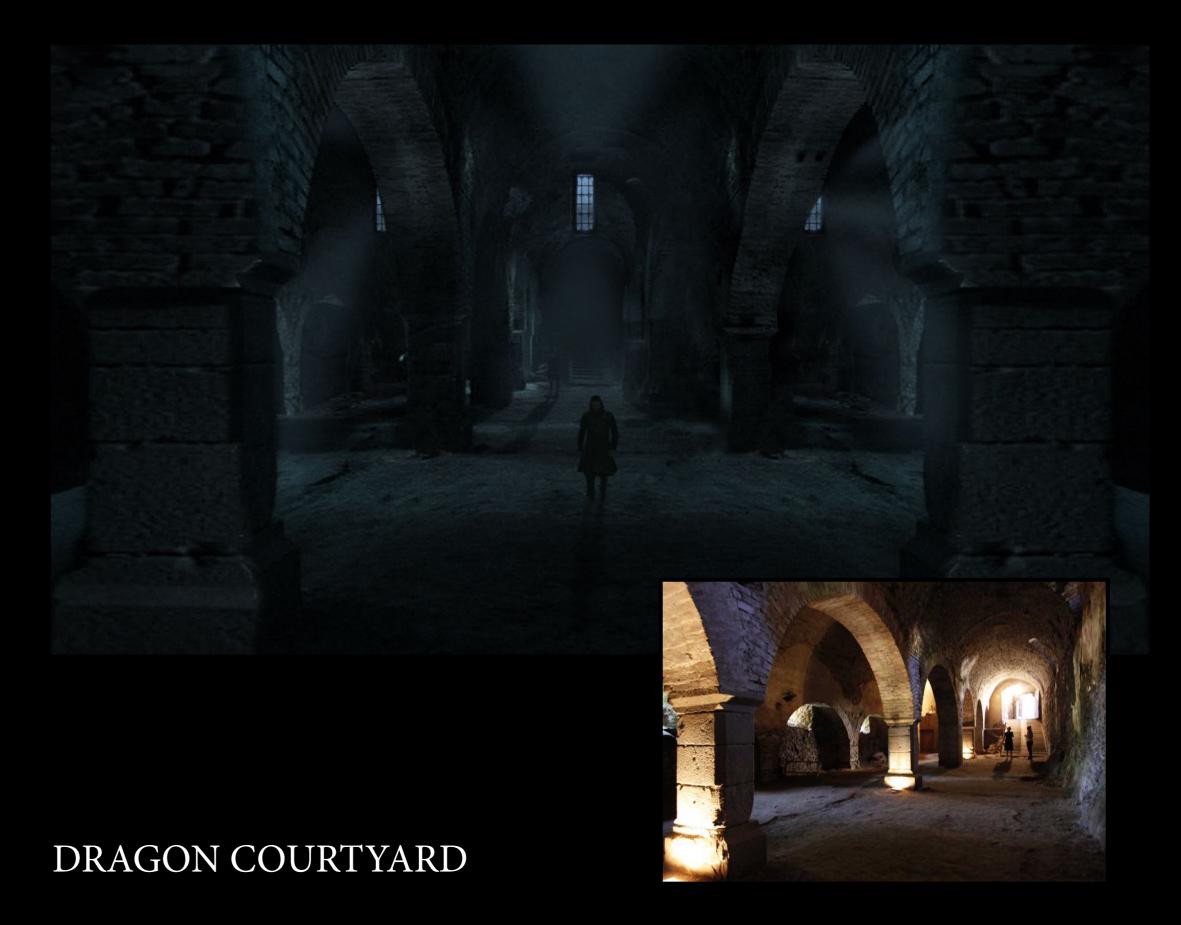

Drakan, the antagonist, comes and takes Dina to Dunark.

He has an obscure plan.

Along with his mother Dama Lizea.

Dina meets Nico, the castle prince and prisoner.

They manage to escape past Drakan's dragons...

## THE LOCATIONS

EN THE MILL

LINDEN HOUSE