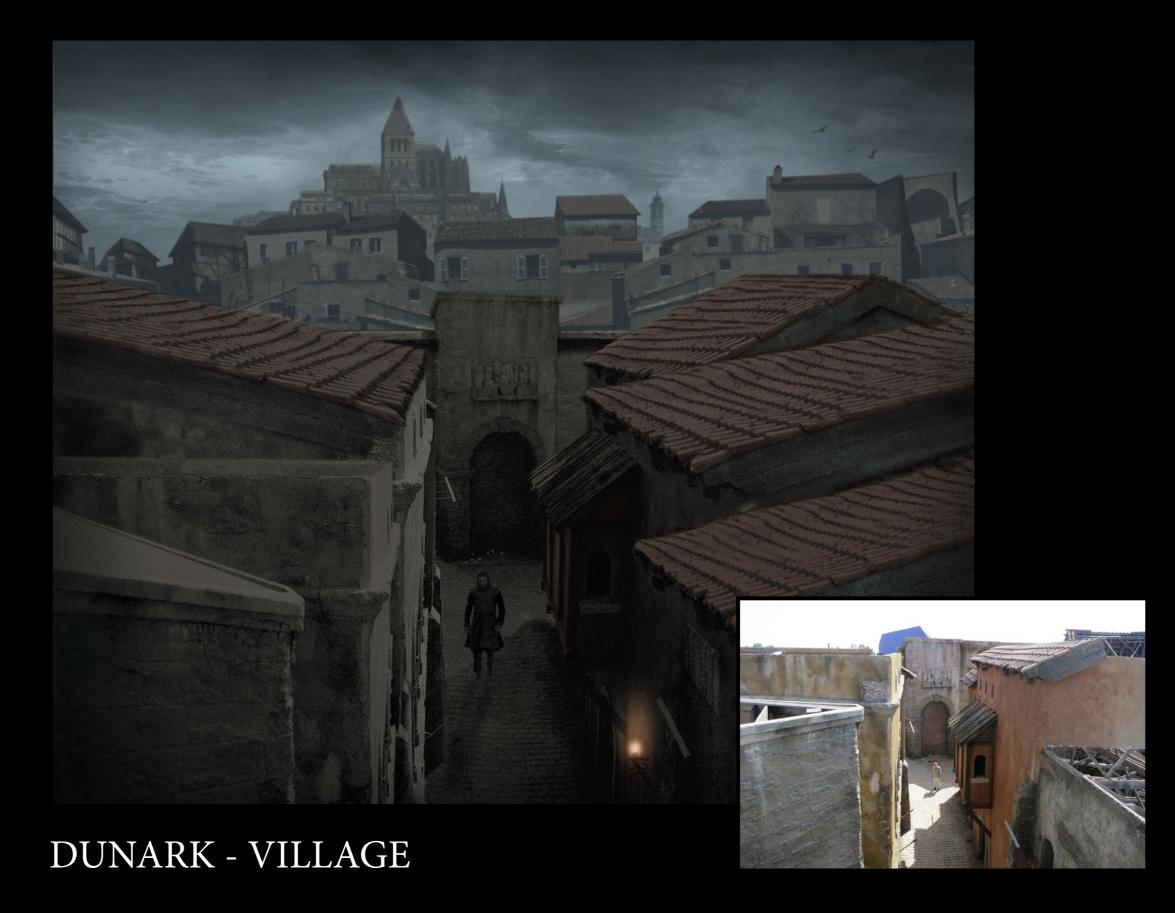

's mother, Melussina, from whom she has inherited this power, has to go to Dunark, the capital, to solve a crime.

Drakan, the antagonist, comes and takes Dina to Dunark.







He has an obscure plan.

Along with his mother Dama Lizea.



Dina meets Nico, the castle prince and prisoner.

They manage to escape past Drakan's dragons...





...and hide in Master Maunus' house.

Dina meets Rosa, who will become her best friend.



Drakan takes control of the city, by unleashing his dragons.



Many more dangerous adventures await...



They will escape to the Highlands and a brief savety until their next adventure begins.

# THE CHARACTERS

















### THE DRAGONS





































## THE LOCATIONS









EN THE MILL





LINDEN HOUSE



#### Dunark Village









#### **Dunark** Fortress



















### MASTER MAUNUS' HOUSE