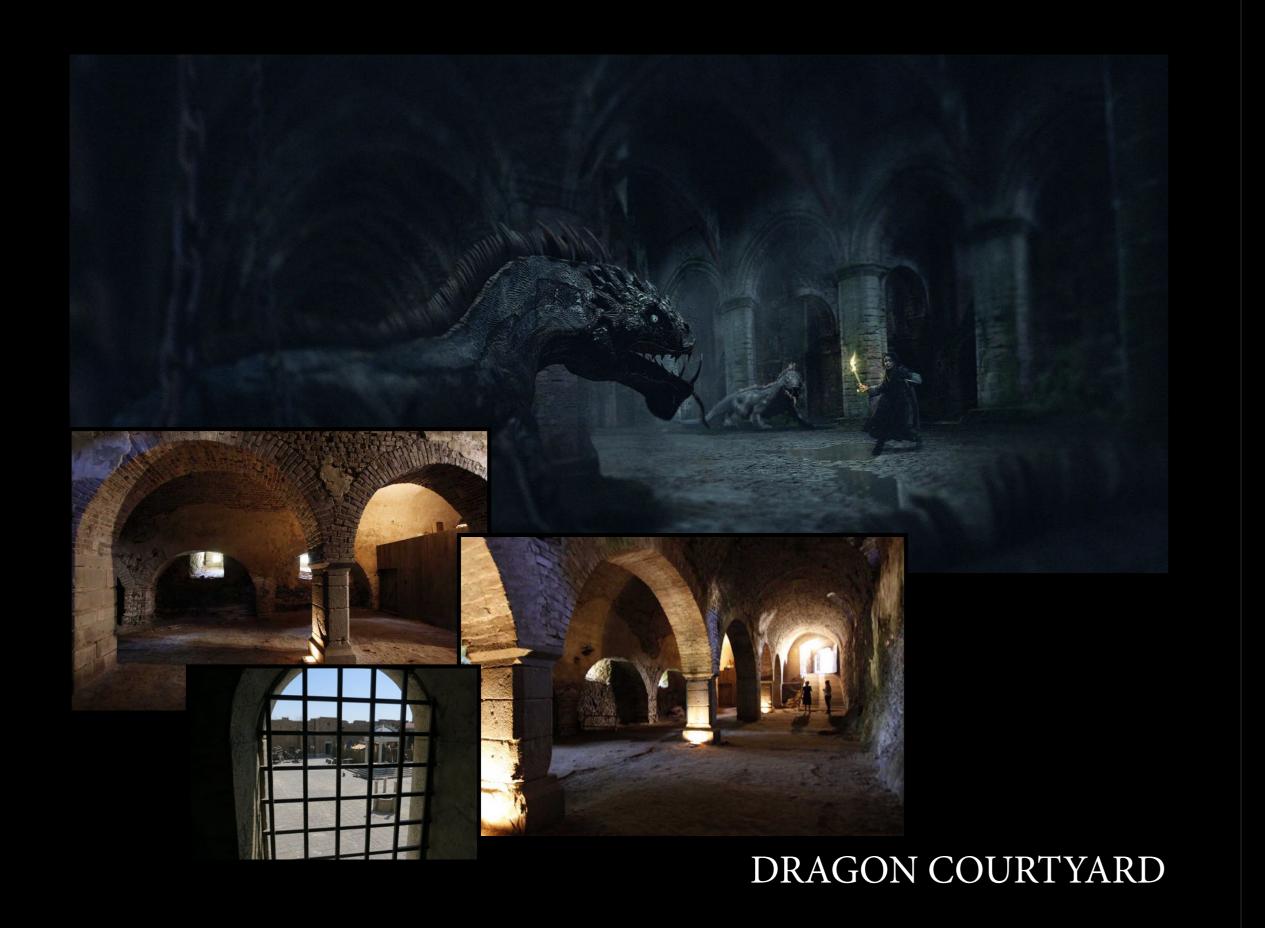

Drakan, the antagonist, comes and takes Dina to Dunark.

He has an obscure plan.

Along with his mother Dama Lizea.

Dina meets Nico, the castle prince and prisoner.

They manage to escape past Drakan's dragons...

## THE LOCATIONS

EN THE MILL

LINDEN HOUSE