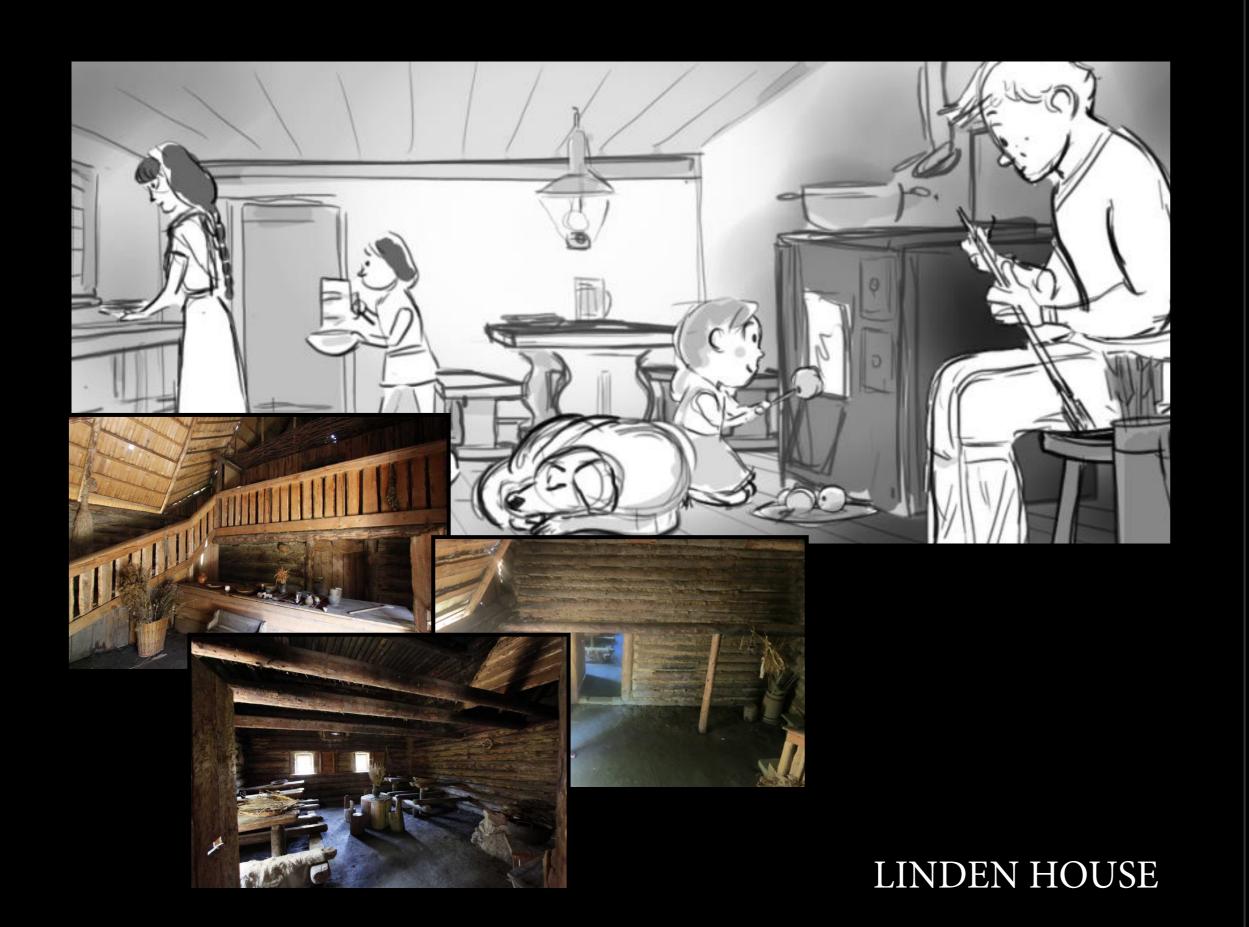

n the eyes and be her friend.



One day Dina's mother, Melussina, from whom she has inherited this power, has to go to Dunark, the capital, to solve a crime.

Drakan, the antagonist, comes and takes Dina to Dunark.







He has an obscure plan.

Along with his mother Dama Lizea.



Dina meets Nico, the castle prince and prisoner.

They manage to escape past Drakan's dragons...





...and hide in Master Maunus' house.

Dina meets Rosa, who will become her best friend.



Drakan takes control of the city, by unleashing his dragons.



Many more dangerous adventures await...



They will escape to the Highlands and a brief savety until their next adventure begins.

# THE CHARACTERS

















### THE DRAGONS





































## THE LOCATIONS









EN THE MILL





LINDEN HOUSE



#### Dunark Village









#### **Dunark** Fortress



















### MASTER MAUNUS' HOUSE