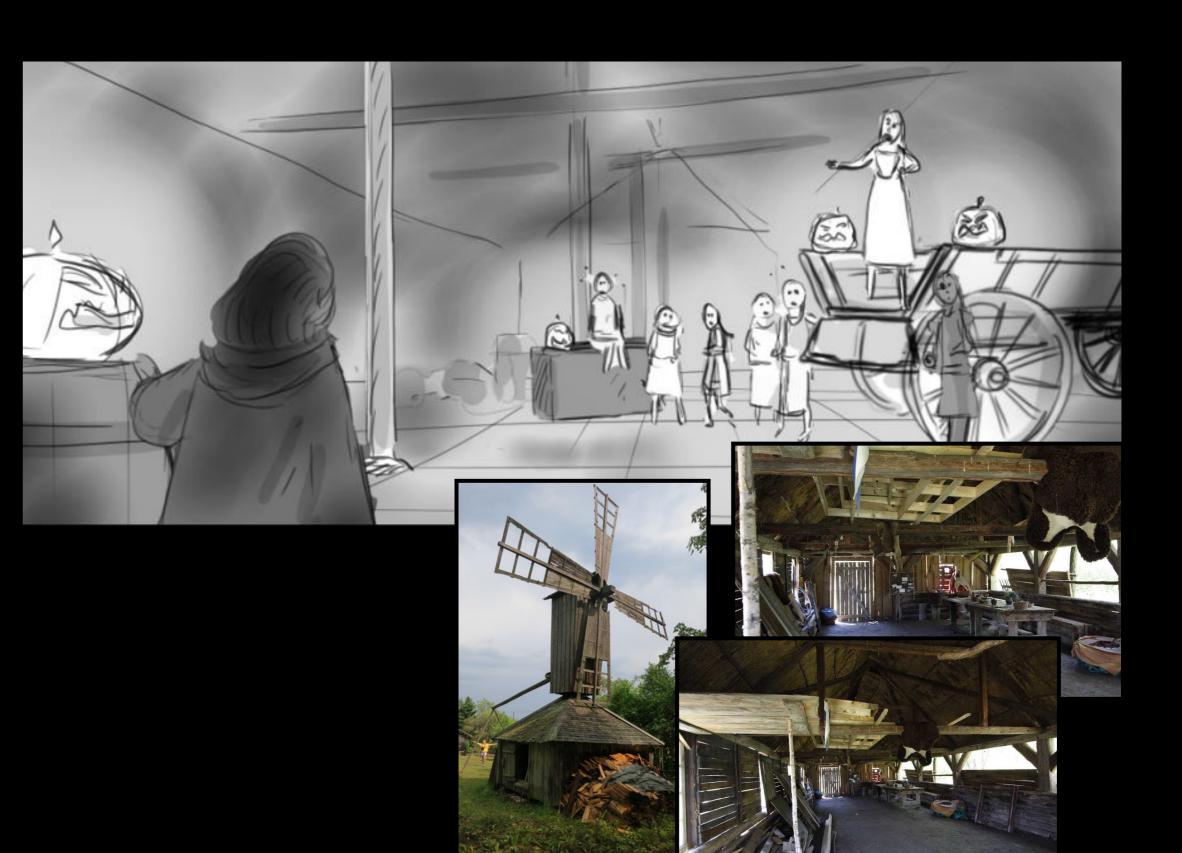

s to look her in the eyes and be her friend.



One day Dina's mother, Melussina, from whom she has inherited this power, has to go to Dunark, the capital, to solve a crime.

Drakan, the antagonist, comes and takes Dina to Dunark.







He has an obscure plan.

Along with his mother Dama Lizea.



Dina meets Nico, the castle prince and prisoner.

They manage to escape past Drakan's dragons...





...and hide in Master Maunus' house.

Dina meets Rosa, who will become her best friend.



Drakan takes control of the city, by unleashing his dragons.



Many more dangerous adventures await...



They will escape to the Highlands and a brief savety until their next adventure begins.

# THE CHARACTERS

















### THE DRAGONS





































## THE LOCATIONS









EN THE MILL





LINDEN HOUSE



#### Dunark Village









#### **Dunark** Fortress



















### MASTER MAUNUS' HOUSE