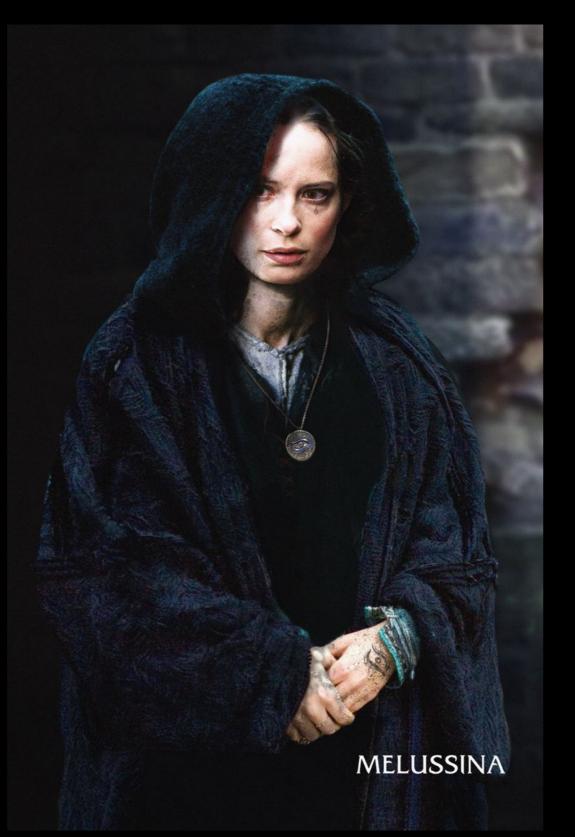

Nepenthe Film

Dina, the protagonist, is a young girl who has the ability to see people's shame. Therefore nobody in her town, Birchen, wants to look her in the eyes and be her friend.

One day Dina's mother, Melussina, from whom she has inherited this power, has to go to Dunark, the capital, to solve a crime.