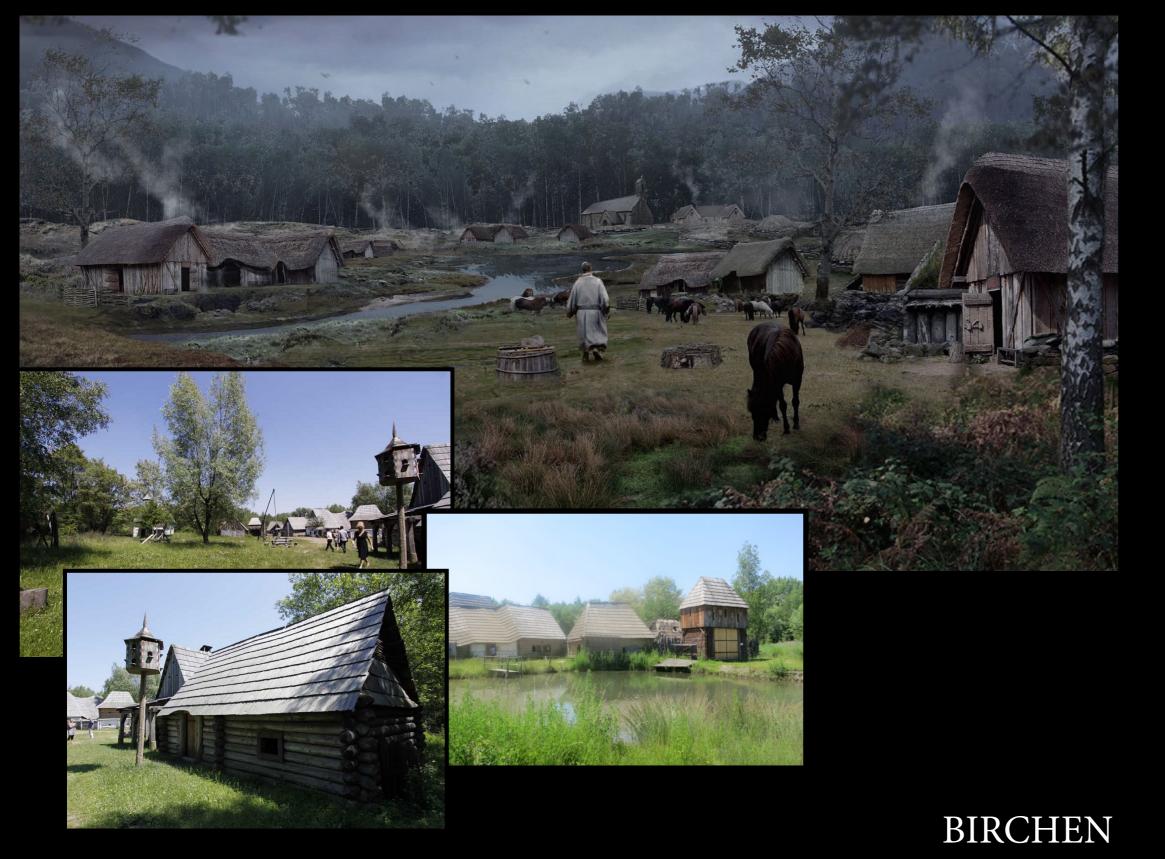

Nepenthe Film

Dina, the protagonist, is a young girl who has the ability to see people's shame. Therefore nobody in her town, Birchen, wants to look her in the eyes and be her friend.

One day Dina's mother, Melussina, from whom she has inherited this power, has to go to Dunark, the capital, to solve a crime.

## THE LOCATIONS

EN THE MILL

LINDEN HOUSE