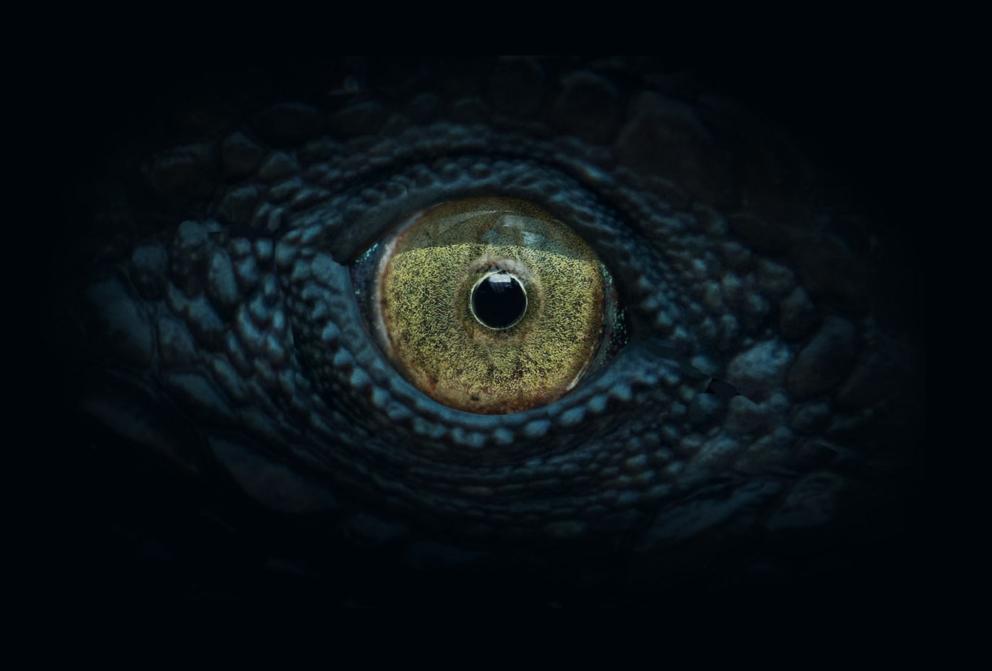

Nepenthe Film







Dina, the protagonist, is a young girl who has the ability to see people's shame. Therefore nobody in her town, Birchen, wants to look her in the eyes and be her friend.



One day Dina's mother, Melussina, from whom she has inherited this power, has to go to Dunark, the capital, to solve a crime.

Drakan, the antagonist, comes and takes Dina to Dunark.







He has an obscure plan.

Along with his mother Dama Lizea.



Dina meets Nico, the castle prince and prisoner.

They manage to escape past Drakan's dragons...





...and hide in Master Maunus' house.

Dina meets Rosa, who will become her best friend.



Drakan takes control of the city, by unleashing his dragons.



Many more dangerous adventures await...



They will escape to the Highlands and a brief savety until their next a