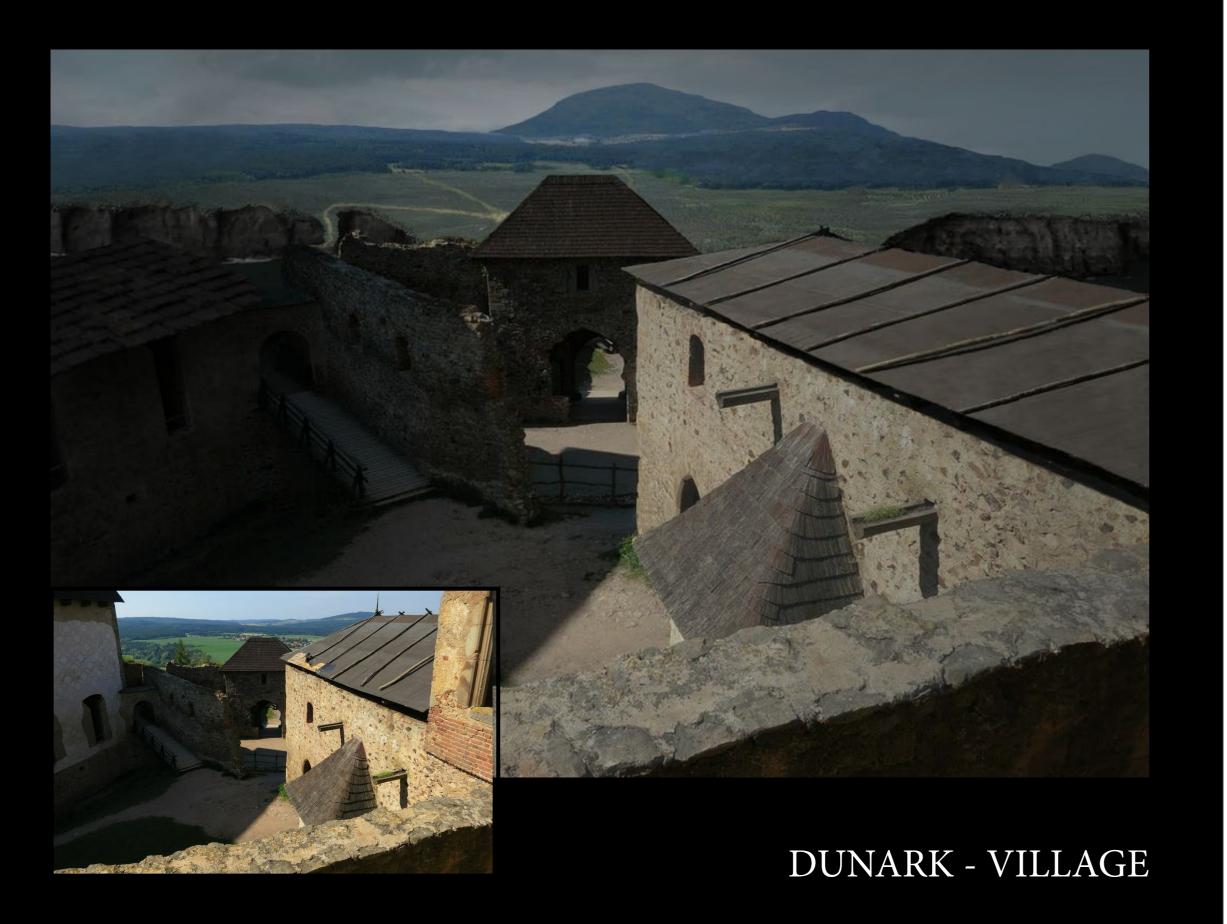

mother, Melussina, from whom she has inherited this power, has to go to Dunark, the capital, to solve a crime.

Drakan, the antagonist, comes and takes Dina to Dunark.







He has an obscure plan.

Along with his mother Dama Lizea.



Dina meets Nico, the castle prince and prisoner.

They manage to escape past Drakan's dragons...





...and hide in Master Maunus' house.

Dina meets Rosa, who will become her best friend.



Drakan takes control of the city, by unleashing his dragons.



Many more dangerous adventures await...



They will escape to the Highlands and a brief savety until their next adventure begins.

# THE CHARACTERS

















### THE DRAGONS





































## THE LOCATIONS









EN THE MILL





LINDEN HOUSE



#### Dunark Village









#### **Dunark** Fortress



















### MASTER MAUNUS' HOUSE