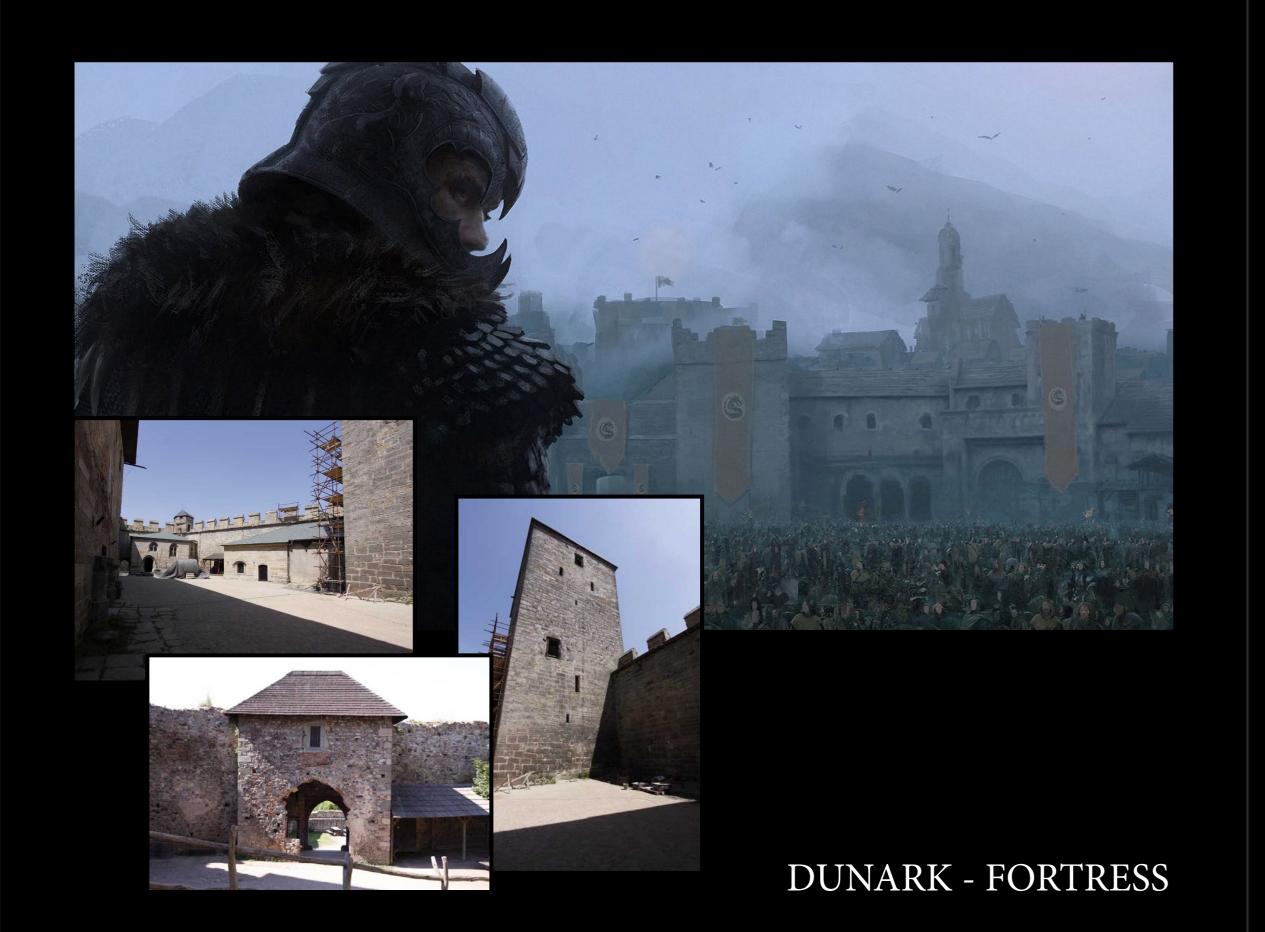

she has inherited this power, has to go to Dunark, the capital, to solve a crime.

Drakan, the antagonist, comes and takes Dina to Dunark.







He has an obscure plan.

Along with his mother Dama Lizea.



Dina meets Nico, the castle prince and prisoner.

They manage to escape past Drakan's dragons...





...and hide in Master Maunus' house.

Dina meets Rosa, who will become her best friend.



Drakan takes control of the city, by unleashing his dragons.



Many more dangerous adventures await...



They will escape to the Highlands and a brief savety until their next adventure begins.

# THE CHARACTERS

















### THE DRAGONS





































## THE LOCATIONS









EN THE MILL





LINDEN HOUSE



#### Dunark Village









#### **Dunark** Fortress



















### MASTER MAUNUS' HOUSE