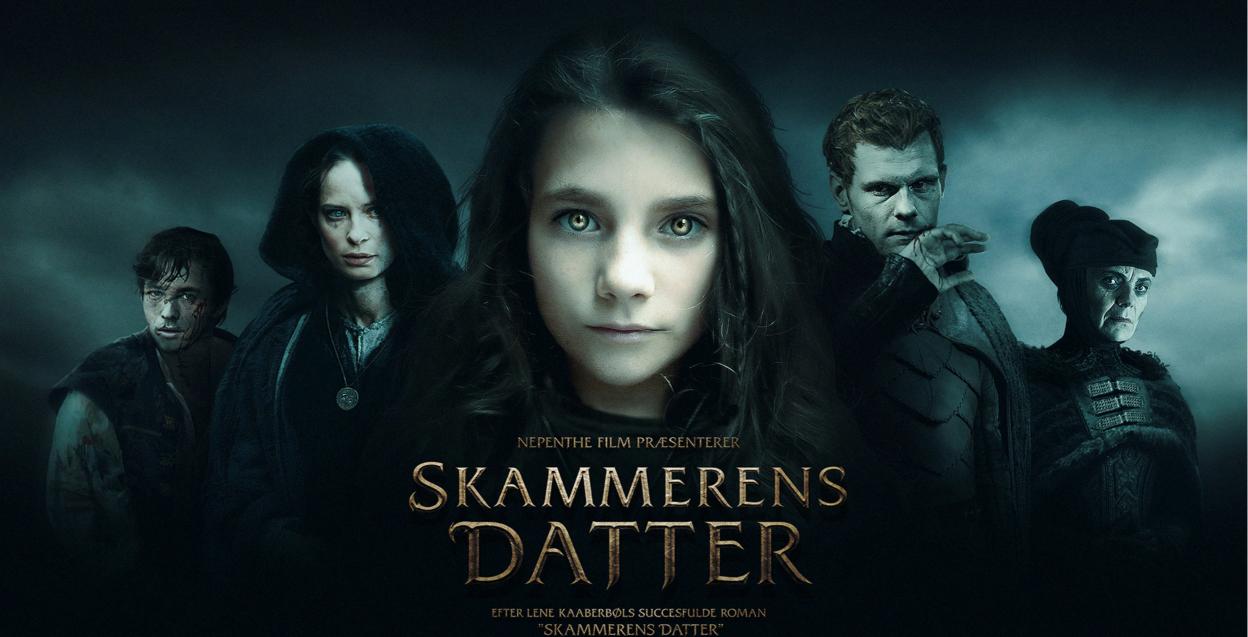

Nepenthe Film

Dina, the protagonist, is a young girl who has the ability to see people's shame. Therefore nobody in her town, Birchen, wants to look her in the eyes and be her friend.

One day Dina's mother, Melussina, from whom she has inherited this power, has to go to Dunark, the capital, to solve a crime.

Drakan, the antagonist, comes and takes Dina to Dunark.

He has an obscure plan.

Along with his mother Dama Lizea.

Dina meets Nico, the castle prince and prisoner.

They manage to escape past Drakan's dragons...

...and hide in Master Maunus' house.

Dina meets Rosa, who will become her best friend.

Drakan takes control of the city, by unleashing his dragons.

Many more dangerous adventures await...

They will escape to the Highlands and a brief savety until their next adventure begins.

# THE CHARACTERS